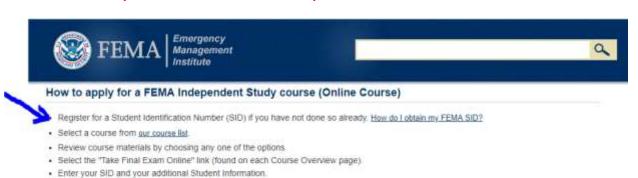

## **Obtain a FEMA SID (Student Identification Number)**

· Answer the exam questions and submit your answer choices.

After you have your SID, be sure to print it out or write down your number and then go back to <a href="https://training.fema.gov/is/">https://training.fema.gov/is/</a>