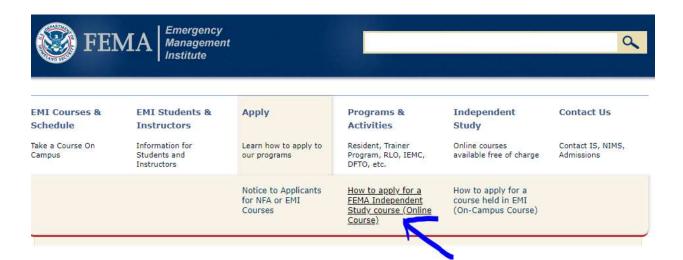

## FEMA On-Line Coursework for SCC Large Animal Evacuation Team

## Go to → <a href="https://training.fema.gov/is/">https://training.fema.gov/is/</a>



## Then select from Apply...



## **Obtain a FEMA SID (Student Identification Number)**

· Answer the exam questions and submit your answer choices.



After you have your SID, be sure to print it out or write down your number and then go back to <a href="https://training.fema.gov/is/">https://training.fema.gov/is/</a>



Click on Independent Study and select IS-100.c and complete the course, pass the test, and print out your FEMA certificate ...then complete IS-200.b and finally, IS-700.b.



Be sure to print out or save your certificates and forward them to <a href="mailto:scclaeteam@gmail.com">scclaeteam@gmail.com</a>.