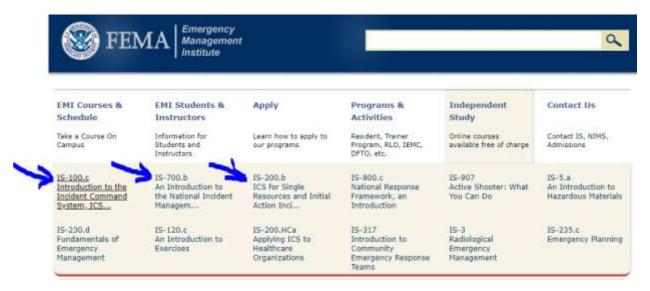

## Then select from Apply...

Click on Independent Study and select IS-100.c and complete the course, pass the test, and print out your FEMA certificate ...then complete IS-200.b and finally, IS-700.b.

Be sure to print out or save your certificates and forward them to <a href="mailto:scclaeteam@gmail.com">scclaeteam@gmail.com</a>.