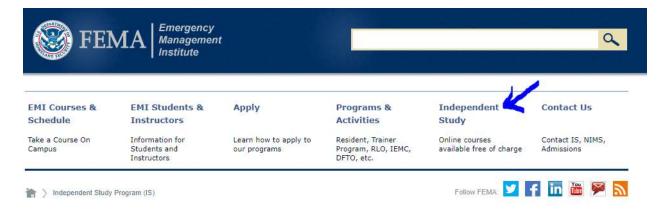

Click on Independent Study and select IS-100.c and complete the course, pass the test, and print out your FEMA certificate ...then complete IS-200.b and finally, IS-700.b.

Be sure to print out or save your certificates and forward them to <a href="mailto:scclaeteam@gmail.com">scclaeteam@gmail.com</a>.